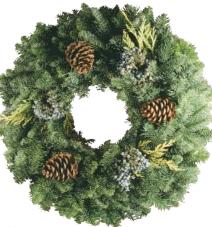

### Mixed Noble Fir

Rich in appearance and tradition, this Noble Fir base is accented with Incense Cedar, Berried Juniper and Cones **20**"

Item 138 • \$19.99