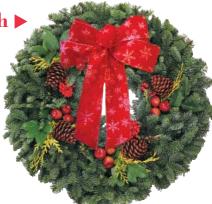

# Festive Design Wreath

The 24" Noble wreath accented with yellow cedar, coastal Salal, red Canella Berries, faux apples and Ponderosa pine cones.

Item 100 • \$49.95