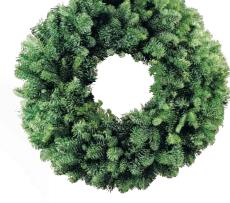

## ◀ Plain Balsam Wreath

An economical wreath that is densely constructed yet light and airy with a delicate fragrance.

22"

Item 190 • \$14.99

charlescarrollhouse.org